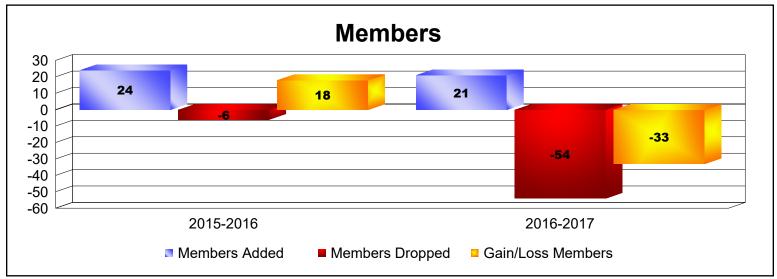

| Year      | New<br>Clubs | Dropped<br>Clubs | Gain/<br>Loss<br>Clubs | New<br>Members | Charter<br>Members | Reinstate<br>Members | Transfer<br>Members | Total<br>Member<br>Added | Total<br>Members<br>Dropped | Gain/<br>Loss<br>Members |
|-----------|--------------|------------------|------------------------|----------------|--------------------|----------------------|---------------------|--------------------------|-----------------------------|--------------------------|
| 2015-2016 | 1            | -1               | 0                      | 3              | 20                 | 1                    | 0                   | 24                       | -6                          | 18                       |
| 2016-2017 | 1            | -3               | -2                     | 1              | 20                 | 0                    | 0                   | 21                       | -54                         | -33                      |
| Average   | 1            | -2               | -1                     | 2              | 20                 | 1                    | 0                   | 23                       | -30                         | -8                       |