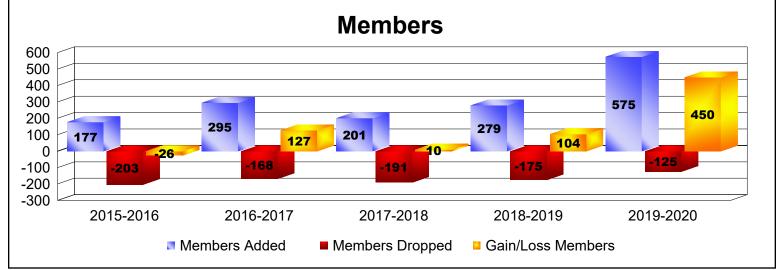

MBR0065 Page 1 of 2 7/7/2020 3:45:22AM

| Year      | New<br>Clubs | Dropped<br>Clubs | Gain/<br>Loss<br>Clubs | New<br>Members | Charter<br>Members | Reinstate<br>Members | Transfer<br>Members | Total<br>Member<br>Added | Total<br>Members<br>Dropped | Gain/<br>Loss<br>Members |
|-----------|--------------|------------------|------------------------|----------------|--------------------|----------------------|---------------------|--------------------------|-----------------------------|--------------------------|
| 2015-2016 | 2            | -1               | 1                      | 124            | 48                 | 3                    | 2                   | 177                      | -203                        | -26                      |
| 2016-2017 | 2            | -1               | 1                      | 240            | 48                 | 7                    | 0                   | 295                      | -168                        | 127                      |
| 2017-2018 | 1            | 0                | 1                      | 162            | 25                 | 13                   | 1                   | 201                      | -191                        | 10                       |
| 2018-2019 | 4            | -2               | 2                      | 180            | 96                 | 3                    | 0                   | 279                      | -175                        | 104                      |
| 2019-2020 | 7            | 0                | 7                      | 336            | 221                | 17                   | 1                   | 575                      | -125                        | 450                      |
| Average   | 3            | -1               | 2                      | 208            | 88                 | 9                    | 1                   | 305                      | -172                        | 133                      |