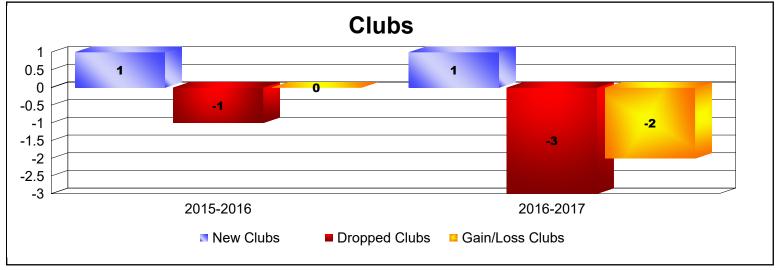

| Year      | New<br>Clubs | Dropped<br>Clubs | Gain/<br>Loss<br>Clubs | New<br>Members | Charter<br>Members | Reinstate<br>Members | Transfer<br>Members | Total<br>Member<br>Added | Total<br>Members<br>Dropped | Gain/<br>Loss<br>Members |
|-----------|--------------|------------------|------------------------|----------------|--------------------|----------------------|---------------------|--------------------------|-----------------------------|--------------------------|
| 2015-2016 | 1            | -1               | 0                      | 3              | 20                 | 1                    | 0                   | 24                       | -6                          | 18                       |
| 2016-2017 | 1            | -3               | -2                     | 1              | 20                 | 0                    | 0                   | 21                       | -54                         | -33                      |
| Average   | 1            | -2               | -1                     | 2              | 20                 | 1                    | 0                   | 23                       | -30                         | -8                       |