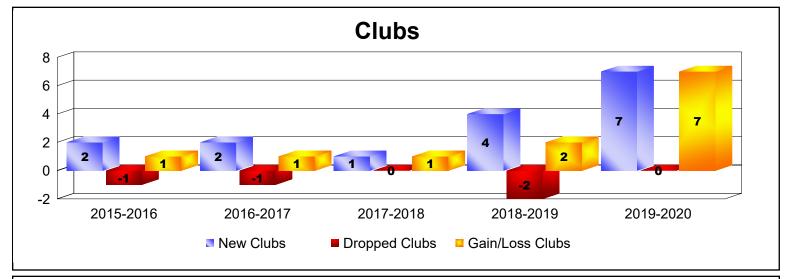

MBR0065 Page 1 of 2 7/7/2020 3:45:22AM

| Year      | New<br>Clubs | Dropped<br>Clubs | Gain/<br>Loss<br>Clubs | New<br>Members | Charter<br>Members | Reinstate<br>Members | Transfer<br>Members | Total<br>Member<br>Added | Total<br>Members<br>Dropped | Gain/<br>Loss<br>Members |
|-----------|--------------|------------------|------------------------|----------------|--------------------|----------------------|---------------------|--------------------------|-----------------------------|--------------------------|
| 2015-2016 | 2            | -1               | 1                      | 124            | 48                 | 3                    | 2                   | 177                      | -203                        | -26                      |
| 2016-2017 | 2            | -1               | 1                      | 240            | 48                 | 7                    | 0                   | 295                      | -168                        | 127                      |
| 2017-2018 | 1            | 0                | 1                      | 162            | 25                 | 13                   | 1                   | 201                      | -191                        | 10                       |
| 2018-2019 | 4            | -2               | 2                      | 180            | 96                 | 3                    | 0                   | 279                      | -175                        | 104                      |
| 2019-2020 | 7            | 0                | 7                      | 336            | 221                | 17                   | 1                   | 575                      | -125                        | 450                      |
| Average   | 3            | -1               | 2                      | 208            | 88                 | 9                    | 1                   | 305                      | -172                        | 133                      |